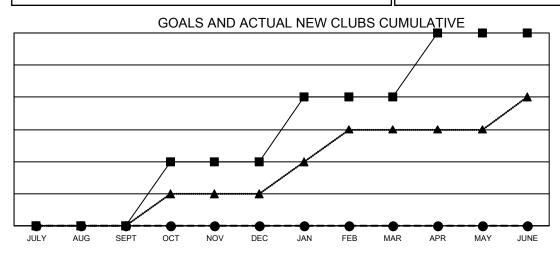

## GAT MONTHLY MEMBERSHIP PROGRESS REPORT

Results as of: 7/31/2020

**Multiple District 23** 

LOCATION: CONNECTICUT

| Clubs                 |               |           |               | Members               |                           |                         |                                                    |  |  |
|-----------------------|---------------|-----------|---------------|-----------------------|---------------------------|-------------------------|----------------------------------------------------|--|--|
| RESULTS FOR 2020-2021 |               |           |               | RESULTS FOR 2020-2021 |                           |                         |                                                    |  |  |
| QUARTER               | NEW CLUB GOAL | NEW CLUBS | DROPPED CLUBS | QUARTER               | MEMBER GROWTH NET<br>GOAL | MEMBER GROWTH<br>ACTUAL | DROPPED<br>MEMBERS ACTUAL<br>(including transfers) |  |  |
| JULY/AUG/SEPT         | 0             | 0         | 0             | JULY/AUG/SEF          | T 18                      | 10                      | 40                                                 |  |  |
| OCT/NOV/DEC           | 2             | 0         | 0             | OCT/NOV/DEC           | 61                        | 0                       | 0                                                  |  |  |
| JAN/FEB/MAR           | 2             | 0         | 0             | JAN/FEB/MAR           | 116                       | 0                       | 0                                                  |  |  |
| APR/MAY/JUNE          | 2             | 0         | 0             | APR/MAY/JUNE          | 108                       | 0                       | 0                                                  |  |  |