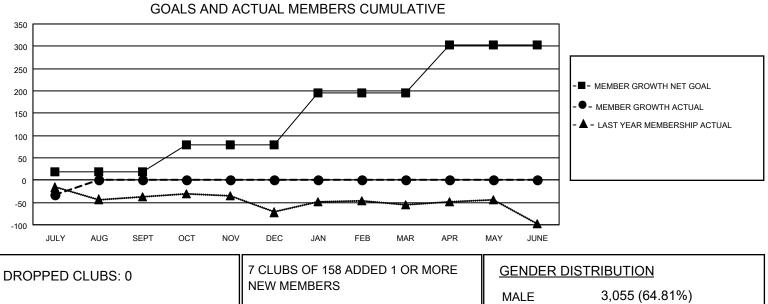

## GAT MONTHLY MEMBERSHIP PROGRESS REPORT

Results as of: 7/31/2020

**Multiple District 23** 

LOCATION: CONNECTICUT

| Clubs                 |               |           |               | Members               |                           |                         |                                                    |  |  |
|-----------------------|---------------|-----------|---------------|-----------------------|---------------------------|-------------------------|----------------------------------------------------|--|--|
| RESULTS FOR 2020-2021 |               |           |               | RESULTS FOR 2020-2021 |                           |                         |                                                    |  |  |
| QUARTER               | NEW CLUB GOAL | NEW CLUBS | DROPPED CLUBS | QUARTER               | MEMBER GROWTH NET<br>GOAL | MEMBER GROWTH<br>ACTUAL | DROPPED<br>MEMBERS ACTUAL<br>(including transfers) |  |  |
| JULY/AUG/SEPT         | 0             | 0         | 0             | JULY/AUG/SEF          | T 18                      | 10                      | 40                                                 |  |  |
| OCT/NOV/DEC           | 2             | 0         | 0             | OCT/NOV/DEC           | 61                        | 0                       | 0                                                  |  |  |
| JAN/FEB/MAR           | 2             | 0         | 0             | JAN/FEB/MAR           | 116                       | 0                       | 0                                                  |  |  |
| APR/MAY/JUNE          | 2             | 0         | 0             | APR/MAY/JUNE          | 108                       | 0                       | 0                                                  |  |  |

- CURRENT YEAR ACTUAL NEW CLUBS

- LAST YEAR ACTUAL NEW CLUBS

|                  |                          | NEW MEMBERS               | MALE                       | 3,055 (64.81%) |         |
|------------------|--------------------------|---------------------------|----------------------------|----------------|---------|
| DROPPED MEMBERS  |                          |                           | FEMALE                     | 1,659 (35.19%) |         |
| DECEASED         | 4                        | CLICK HERE FOR CUMULATIVE | TOTAL FAMILY UNIT MEMBERS  |                | 863     |
| CLUB CANCELLED 0 |                          | MEMBERSHIP DATA           |                            |                |         |
| OTHER            | 36                       |                           | FAMILY MEMBERS PAYING HALF |                | 445     |
| TOTAL            | 40                       |                           | DOED                       |                |         |
| MDD0404          | <b>0 0 - - - - - - -</b> |                           |                            | Dawa           | 4 - 5 4 |